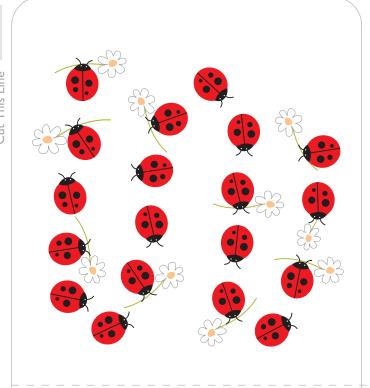

NUMBER FLASH CARDS WITH LADYBIRDS 11-20 For classroom and personal use only. NOT FOR SALE. www.mrprintables.com ©mrprintables 2012 All rights reserved.

NUMBER FLASH CARDS WITH LADYBIRDS 11-20 For classroom and personal use only. NOT FOR SALE. www.mrprintables.com ©mrprintables 2012 All rights reserved.



19

20





## TO MAKE THE CARD WALLET

Cut around the outline shape and score the dashed lines. Fold the three flaps backwards. Put the printed side face down and put all your cards together in the middle, wrap around the cards with the side flaps first and glue or tape them together at the back. Don't make it too tight so you can easily take the cards out and put them back in again. Wrap around the bottom flap and glue it to the back. Done!