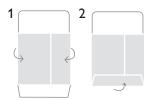

## TO MAKE THE CARD WALLET

Cut around the outline shape and score the dashed lines. Fold the three flaps backwards. Put the printed side face down and put all your cards together in the middle, wrap around the cards with the side flaps first and glue or tape them together at the back. Don't make it too tight so you can easily take the cards out and put them back in again. Wrap around the bottom flap and glue it to the back. Done!